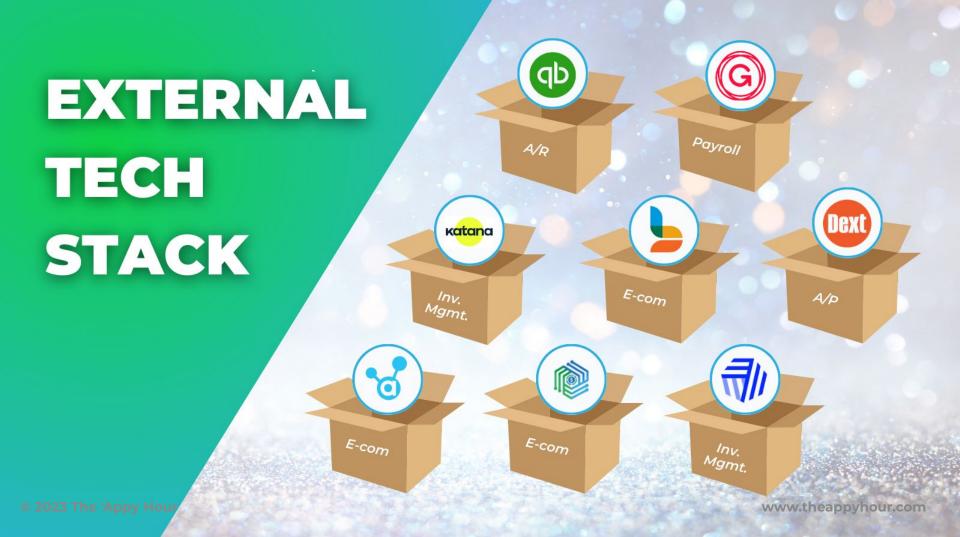

# **Tech Stack Strategy**

Aligns Firm Tech to Apps Client Use

www.theappyhour.com

| 🔿 🕤 附 Next steps | for your Episode! 🗙 📘     | NetDeposited - Calendar - W 🗴   🧏 Modern World | kflow Software = 🗙 🧑 HOMEPAGE - Dauchy I                                                                                  | amily × 💿 REG: CHASE C | HECKING-652 × 4 |                                                                              |               | ×                                             | with Liz<br>www.theap |
|------------------|---------------------------|------------------------------------------------|---------------------------------------------------------------------------------------------------------------------------|------------------------|-----------------|------------------------------------------------------------------------------|---------------|-----------------------------------------------|-----------------------|
| → C 😳 app.       | qbo.intuit.com/app/regist | er?accountid=31                                |                                                                                                                           |                        |                 | ☆                                                                            | S & B 🖪 D   4 | 🖞 🔲 🌘 Relaunch to update 🗄                    | www.meap              |
|                  | Accountant Tools          | 5                                              | app.qbo.intuit.com says                                                                                                   |                        | perts 🞵         | (?) Help                                                                     | Q Q @ @       | RIGHT                                         |                       |
| DATE *           | REF NO.<br>TYPE           | PAYEE                                          | You are about to Delete 0 transactions<br>Keep in Mind that Tax-related items wi<br>Payments linked to Deposits cannot be | NOT delete. Also,      | DEPOSIT         | <t< th=""><th>BALANCE</th><th>CBO ESSENTIALS PROVI.021.13</th><th></th></t<> | BALANCE       | CBO ESSENTIALS PROVI.021.13                   |                       |
|                  | expense                   | Insurance.Auto insurance                       | stop midway, you must refresh the page                                                                                    |                        |                 | 0                                                                            |               | + 🕸 🗙 👌 🛛                                     |                       |
| 03/18/2024       |                           |                                                | Are you sure?                                                                                                             |                        |                 | С                                                                            | \$43,997.56   | Search Q                                      |                       |
|                  | Expense                   | Petty Cash                                     |                                                                                                                           |                        |                 | ō                                                                            |               | ∆ REFRESH ALL                                 |                       |
| 03/18/2024       |                           |                                                |                                                                                                                           | Cancel OK              |                 | с                                                                            | \$44,257.56   |                                               |                       |
|                  | Credit Card Pmt           | Amex Gold - 62000                              |                                                                                                                           |                        |                 | ō                                                                            |               | HOMEPAGE X                                    |                       |
| 03/18/2024       | 1                         | Rakuten                                        | REMOTE ONLINE DEPOSIT # 1                                                                                                 |                        | \$218.18        | с                                                                            | \$44,645.45   | CHARTOFACCOUNTS -<br>DAUCHY FAMILY - DAUCHY X |                       |
|                  | Deposit                   | Entertainment and Activities:Restaurants       |                                                                                                                           |                        |                 | 6                                                                            |               | FAMILY                                        |                       |
| 03/17/2024       |                           | Shangri-La                                     | SHANGRI-LA RESTAURAN WES                                                                                                  | \$170.56               |                 | с                                                                            | \$44,427.27   |                                               |                       |
|                  | Expense                   | Entertainment and Activities:Restaurants       |                                                                                                                           |                        |                 | ē                                                                            |               |                                               | GHT                   |
| 03/17/2024       |                           |                                                | Payment Thank You - Web                                                                                                   | \$1,023.28             |                 | С                                                                            | \$44,597.83   |                                               |                       |
|                  | Credit Card Pmt           | Chase Sapphire CC- 0412                        |                                                                                                                           |                        |                 | 0                                                                            |               |                                               |                       |
| 03/16/2024       |                           | Starbucks                                      | STARBUCKS STORE 0251 BLO                                                                                                  | \$15.11                |                 | С                                                                            | \$45,621.11   |                                               |                       |
|                  | Expense                   | Entertainment and Activities:Restaurants       |                                                                                                                           |                        |                 | 0                                                                            |               | BY ACC                                        | OUNTING PRO TOOLS     |
| 03/16/2024       |                           | Ogemaw                                         | OGEMAW SPORT & TRAIL CE R                                                                                                 | \$60.00                |                 | с                                                                            | \$45,636.22   |                                               |                       |
|                  | Expense                   | Personal Stuff:Phil Misc                       |                                                                                                                           |                        |                 | 0                                                                            |               |                                               |                       |
| 03/15/2024       |                           | City of Birmingham                             | CITY OF BIRMINGHAM BIRMIN                                                                                                 | \$8.00                 |                 | с                                                                            | \$45,696.22   |                                               |                       |
|                  | Expense                   | Auto:Parking                                   |                                                                                                                           |                        |                 | G                                                                            |               |                                               |                       |
| 03/15/2024       |                           | Kennedy O'Daniel                               | Zelle payment to Kennedy O'D                                                                                              | \$50.00                |                 | с                                                                            | \$45,704.22   |                                               | to the second         |
|                  | Expense                   | Home Expenses:Babysitting Help                 |                                                                                                                           |                        |                 | 6                                                                            |               | MANAGE TABS                                   | a tradet of           |
| 03/15/2024       |                           | Comcast                                        | COMCAST XXX9102 XXXXX43                                                                                                   | \$80.00                |                 | С                                                                            | \$45,754.22   | FAVORITES<br>GROUP FAVORITES                  | and a state           |
|                  | Expense                   | Utilities:Internet                             |                                                                                                                           |                        |                 | 6                                                                            |               | ALL SHORTCUTS                                 | Carrier Sectors       |
|                  |                           |                                                |                                                                                                                           |                        |                 |                                                                              |               | ALL REPORTS                                   | X and the train       |