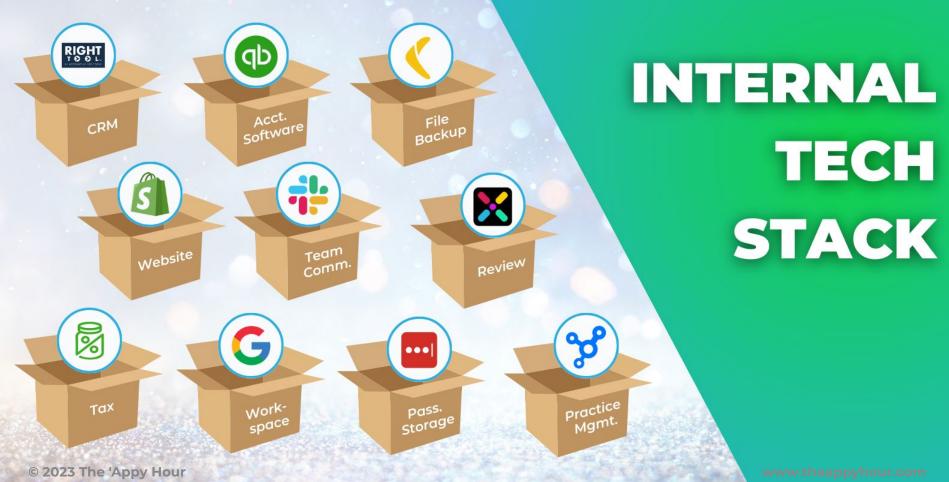

# **Tech Stack Strategy**

Aligns Firm Tech to Apps Client Use

www.theappyhour.com

| 🔿 🕤 附 Next steps | for your Episode! 🗙 📘     | NetDeposited - Calendar - W 🗴   🧏 Modern World | kflow Software = 🗙 🧑 HOMEPAGE - Dauchy I                                                                                  | amily × 💿 REG: CHASE C | HECKING-652 × 4 |                                                                              |               | ×                                             | with Liz<br>www.theap |
|------------------|---------------------------|------------------------------------------------|---------------------------------------------------------------------------------------------------------------------------|------------------------|-----------------|------------------------------------------------------------------------------|---------------|-----------------------------------------------|-----------------------|
| → C 😳 app.       | qbo.intuit.com/app/regist | er?accountid=31                                |                                                                                                                           |                        |                 | ☆                                                                            | S & B 🖪 D   4 | 🖞 🔲 🌘 Relaunch to update 🗄                    | www.meap              |
|                  | Accountant Tools          | 5                                              | app.qbo.intuit.com says                                                                                                   |                        | perts 🞵         | (?) Help                                                                     | Q Q @ @       | RIGHT                                         |                       |
| DATE *           | REF NO.<br>TYPE           | PAYEE                                          | You are about to Delete 0 transactions<br>Keep in Mind that Tax-related items wi<br>Payments linked to Deposits cannot be | NOT delete. Also,      | DEPOSIT         | <t< th=""><th>BALANCE</th><th>CBO ESSENTIALS PROVI.021.13</th><th></th></t<> | BALANCE       | CBO ESSENTIALS PROVI.021.13                   |                       |
|                  | expense                   | Insurance.Auto insurance                       | stop midway, you must refresh the page                                                                                    |                        |                 | 0                                                                            |               | + 🕸 🗙 👌 🛛                                     |                       |
| 03/18/2024       |                           |                                                | Are you sure?                                                                                                             |                        |                 | С                                                                            | \$43,997.56   | Search Q                                      |                       |
|                  | Expense                   | Petty Cash                                     |                                                                                                                           |                        |                 | ō                                                                            |               | ∆ REFRESH ALL                                 |                       |
| 03/18/2024       |                           |                                                |                                                                                                                           | Cancel OK              |                 | с                                                                            | \$44,257.56   |                                               |                       |
|                  | Credit Card Pmt           | Amex Gold - 62000                              |                                                                                                                           |                        |                 | ō                                                                            |               | HOMEPAGE X                                    |                       |
| 03/18/2024       | 1                         | Rakuten                                        | REMOTE ONLINE DEPOSIT # 1                                                                                                 |                        | \$218.18        | с                                                                            | \$44,645.45   | CHARTOFACCOUNTS -<br>DAUCHY FAMILY - DAUCHY X |                       |
|                  | Deposit                   | Entertainment and Activities:Restaurants       |                                                                                                                           |                        |                 | 6                                                                            |               | FAMILY                                        |                       |
| 03/17/2024       |                           | Shangri-La                                     | SHANGRI-LA RESTAURAN WES                                                                                                  | \$170.56               |                 | с                                                                            | \$44,427.27   |                                               |                       |
|                  | Expense                   | Entertainment and Activities:Restaurants       |                                                                                                                           |                        |                 | ē                                                                            |               |                                               | GHT                   |
| 03/17/2024       |                           |                                                | Payment Thank You - Web                                                                                                   | \$1,023.28             |                 | С                                                                            | \$44,597.83   |                                               |                       |
|                  | Credit Card Pmt           | Chase Sapphire CC- 0412                        |                                                                                                                           |                        |                 | 0                                                                            |               |                                               |                       |
| 03/16/2024       |                           | Starbucks                                      | STARBUCKS STORE 0251 BLO                                                                                                  | \$15.11                |                 | С                                                                            | \$45,621.11   |                                               |                       |
|                  | Expense                   | Entertainment and Activities:Restaurants       |                                                                                                                           |                        |                 | 0                                                                            |               | BY ACC                                        | OUNTING PRO TOOLS     |
| 03/16/2024       |                           | Ogemaw                                         | OGEMAW SPORT & TRAIL CE R                                                                                                 | \$60.00                |                 | с                                                                            | \$45,636.22   |                                               |                       |
|                  | Expense                   | Personal Stuff:Phil Misc                       |                                                                                                                           |                        |                 | 0                                                                            |               |                                               |                       |
| 03/15/2024       |                           | City of Birmingham                             | CITY OF BIRMINGHAM BIRMIN                                                                                                 | \$8.00                 |                 | с                                                                            | \$45,696.22   |                                               |                       |
|                  | Expense                   | Auto:Parking                                   |                                                                                                                           |                        |                 | G                                                                            |               |                                               |                       |
| 03/15/2024       |                           | Kennedy O'Daniel                               | Zelle payment to Kennedy O'D                                                                                              | \$50.00                |                 | с                                                                            | \$45,704.22   |                                               | to the second         |
|                  | Expense                   | Home Expenses:Babysitting Help                 |                                                                                                                           |                        |                 | 6                                                                            |               | MANAGE TABS                                   | a tradet of           |
| 03/15/2024       |                           | Comcast                                        | COMCAST XXX9102 XXXXX43                                                                                                   | \$80.00                |                 | С                                                                            | \$45,754.22   | FAVORITES<br>GROUP FAVORITES                  | and a state           |
|                  | Expense                   | Utilities:Internet                             |                                                                                                                           |                        |                 | 6                                                                            |               | ALL SHORTCUTS                                 | Carrier Sectors       |
|                  |                           |                                                |                                                                                                                           |                        |                 |                                                                              |               | ALL REPORTS                                   | X and the train       |