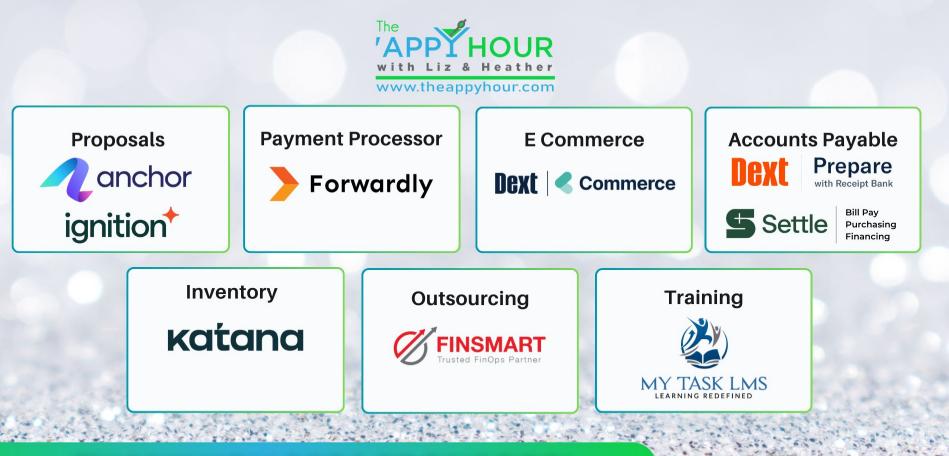

# **Tech Stack Strategy**

Aligns Firm Tech to Apps Client Use

www.theappyhour.com

| 🔿 🕤 附 Next steps | for your Episode! 🗙 📘     | NetDeposited - Calendar - W 🗴   🧏 Modern World | kflow Software = 🗙 🧑 HOMEPAGE - Dauchy I                                                                                  | amily × 💿 REG: CHASE C | HECKING-652 × 4 |                                                                              |               | ×                                             | with Liz<br>www.theap |
|------------------|---------------------------|------------------------------------------------|---------------------------------------------------------------------------------------------------------------------------|------------------------|-----------------|------------------------------------------------------------------------------|---------------|-----------------------------------------------|-----------------------|
| → C 😳 app.       | qbo.intuit.com/app/regist | er?accountid=31                                |                                                                                                                           |                        |                 | ☆                                                                            | S & B 🖪 D   4 | 🖞 🔲 🌘 Relaunch to update 🗄                    | www.meap              |
|                  | Accountant Tools          | 5                                              | app.qbo.intuit.com says                                                                                                   |                        | perts 🞵         | (?) Help                                                                     | Q Q @ @       | RIGHT                                         |                       |
| DATE *           | REF NO.<br>TYPE           | PAYEE                                          | You are about to Delete 0 transactions<br>Keep in Mind that Tax-related items wi<br>Payments linked to Deposits cannot be | NOT delete. Also,      | DEPOSIT         | <t< th=""><th>BALANCE</th><th>CBO ESSENTIALS PROVI.021.13</th><th></th></t<> | BALANCE       | CBO ESSENTIALS PROVI.021.13                   |                       |
|                  | expense                   | Insurance.Auto insurance                       | stop midway, you must refresh the page                                                                                    |                        |                 | 0                                                                            |               | + 🕸 🗙 👌 🛛                                     |                       |
| 03/18/2024       |                           |                                                | Are you sure?                                                                                                             |                        |                 | С                                                                            | \$43,997.56   | Search Q                                      |                       |
|                  | Expense                   | Petty Cash                                     |                                                                                                                           |                        |                 | ō                                                                            |               | ∆ REFRESH ALL                                 |                       |
| 03/18/2024       |                           |                                                |                                                                                                                           | Cancel OK              |                 | с                                                                            | \$44,257.56   |                                               |                       |
|                  | Credit Card Pmt           | Amex Gold - 62000                              |                                                                                                                           |                        |                 | ō                                                                            |               | HOMEPAGE X                                    |                       |
| 03/18/2024       | 1                         | Rakuten                                        | REMOTE ONLINE DEPOSIT # 1                                                                                                 |                        | \$218.18        | с                                                                            | \$44,645.45   | CHARTOFACCOUNTS -<br>DAUCHY FAMILY - DAUCHY X |                       |
|                  | Deposit                   | Entertainment and Activities:Restaurants       |                                                                                                                           |                        |                 | 6                                                                            |               | FAMILY                                        |                       |
| 03/17/2024       |                           | Shangri-La                                     | SHANGRI-LA RESTAURAN WES                                                                                                  | \$170.56               |                 | с                                                                            | \$44,427.27   |                                               |                       |
|                  | Expense                   | Entertainment and Activities:Restaurants       |                                                                                                                           |                        |                 | ē                                                                            |               |                                               | GHT                   |
| 03/17/2024       |                           |                                                | Payment Thank You - Web                                                                                                   | \$1,023.28             |                 | С                                                                            | \$44,597.83   |                                               |                       |
|                  | Credit Card Pmt           | Chase Sapphire CC- 0412                        |                                                                                                                           |                        |                 | 0                                                                            |               |                                               |                       |
| 03/16/2024       |                           | Starbucks                                      | STARBUCKS STORE 0251 BLO                                                                                                  | \$15.11                |                 | С                                                                            | \$45,621.11   |                                               |                       |
|                  | Expense                   | Entertainment and Activities:Restaurants       |                                                                                                                           |                        |                 | 0                                                                            |               | BY ACC                                        | OUNTING PRO TOOLS     |
| 03/16/2024       |                           | Ogemaw                                         | OGEMAW SPORT & TRAIL CE R                                                                                                 | \$60.00                |                 | с                                                                            | \$45,636.22   |                                               |                       |
|                  | Expense                   | Personal Stuff:Phil Misc                       |                                                                                                                           |                        |                 | 0                                                                            |               |                                               |                       |
| 03/15/2024       |                           | City of Birmingham                             | CITY OF BIRMINGHAM BIRMIN                                                                                                 | \$8.00                 |                 | с                                                                            | \$45,696.22   |                                               |                       |
|                  | Expense                   | Auto:Parking                                   |                                                                                                                           |                        |                 | G                                                                            |               |                                               |                       |
| 03/15/2024       |                           | Kennedy O'Daniel                               | Zelle payment to Kennedy O'D                                                                                              | \$50.00                |                 | с                                                                            | \$45,704.22   |                                               | to the second         |
|                  | Expense                   | Home Expenses:Babysitting Help                 |                                                                                                                           |                        |                 | 6                                                                            |               | MANAGE TABS                                   | a tradet of           |
| 03/15/2024       |                           | Comcast                                        | COMCAST XXX9102 XXXXX43                                                                                                   | \$80.00                |                 | С                                                                            | \$45,754.22   | FAVORITES<br>GROUP FAVORITES                  | and a state           |
|                  | Expense                   | Utilities:Internet                             |                                                                                                                           |                        |                 | 6                                                                            |               | ALL SHORTCUTS                                 | Carrier Sectors       |
|                  |                           |                                                |                                                                                                                           |                        |                 |                                                                              |               | ALL REPORTS                                   | X and the train       |