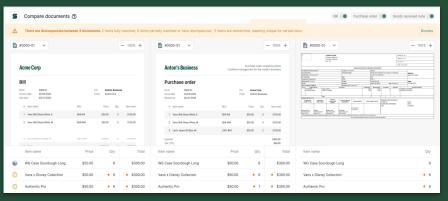

#### Find mismatches without matching

Settle will automatically flag discrepancies to make sure you aren't getting overbilled