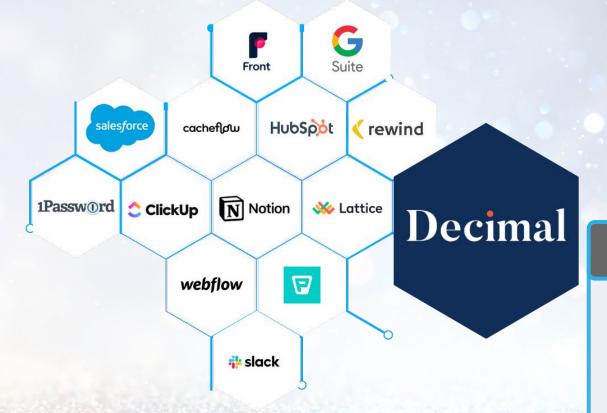

### Internal Apps

- Front
- · Google Suite
- Sales Force
- CacheFlow
- HubSpot
- Rewind

- · 1Password
- ClickUp
- Notion
- · Notion
- Lattice
- Webflow
- Slack

© 2023 The 'Appy Hour

www.theappyhour.com

## External Apps

Settle

- ADP
- QuickBooks
- Shopify

Gusto

Jobber

Synder

- · CIN7
- Rippling
- Routable
- Unleashed
- Taxdome

Amazon