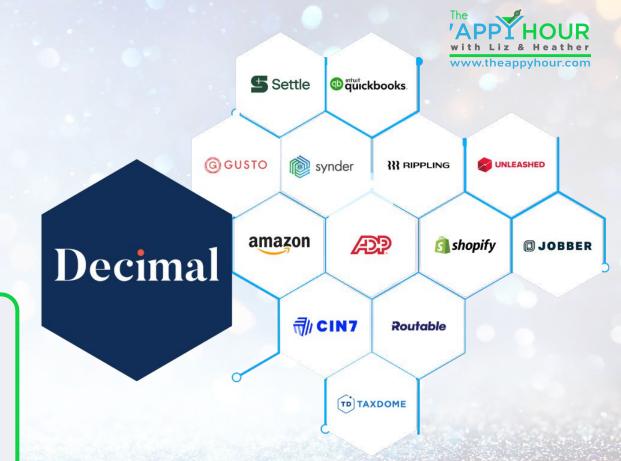

## External Apps

Settle

- ADP
- QuickBooks
- Shopify

Gusto

Jobber

Synder

- · CIN7
- Rippling
- Routable
- Unleashed
- Taxdome

Amazon